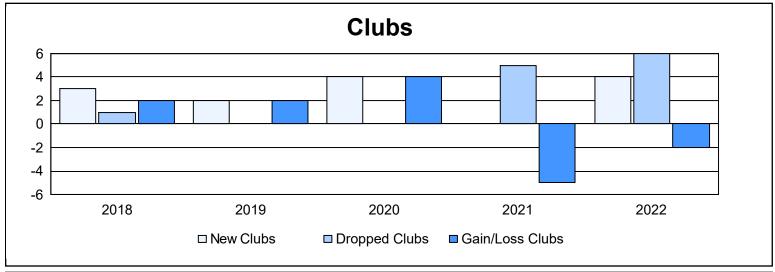

District LD 5

As of June 2022 Cumulative

| Year      | New<br>Clubs | Dropped<br>Clubs | Gain/<br>Loss<br>Clubs | New<br>Members | Charter<br>Members | Reinstate<br>Members | Transfer<br>Members | Total<br>Member<br>Added | Total<br>Members<br>Dropped | Gain/<br>Loss<br>Members |
|-----------|--------------|------------------|------------------------|----------------|--------------------|----------------------|---------------------|--------------------------|-----------------------------|--------------------------|
| 2017-2018 | 3            | 1                | 2                      | 191            | 102                | 7                    | 8                   | 308                      | 244                         | 64                       |
| 2018-2019 | 2            | 0                | 2                      | 139            | 51                 | 10                   | 11                  | 211                      | 298                         | -87                      |
| 2019-2020 | 4            | 0                | 4                      | 107            | 94                 | 12                   | 21                  | 234                      | 208                         | 26                       |
| 2020-2021 | 0            | 5                | -5                     | 133            | 13                 | 60                   | 2                   | 208                      | 338                         | -130                     |
| 2021-2022 | 4            | 6                | -2                     | 168            | 133                | 40                   | 10                  | 351                      | 305                         | 46                       |
| Average   | 3            | 2                | 0                      | 148            | 79                 | 26                   | 10                  | 262                      | 279                         | -16                      |